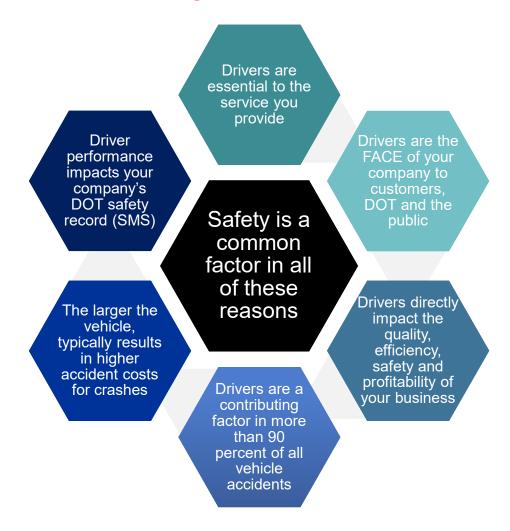

cord would have been easily discoverable by employer, had a thorough search been conducted





### Theory of Negligent Hiring Scenario

ABC Trucking has a new customer that wants the company to haul 10-15 loads per week, from Omaha to the southeast. ABC Trucking estimates it will need 6-8 new drivers

John replies to the company's online ad for experienced truck drivers.

John has 10 year's driving experience and the following record over the last 5 years:

- 3 speeding tickets (one for 15 mph over posted limit)
- 1 accident
- 4 employers during the past 3 years
- 1 conviction for fleeing the scene of an accident

What issues should ABC Trucking's safety manager be thinking about when considering John's application and driving record?



# Why Driver Screening and Selection is Important





# Formal Hiring Qualifications

- Identify the traits of your safest drivers
  - Knowledge, skills, personality, work history, etc.
- Establish formal minimum driver hiring standards
  - Experience
  - Driving record
  - Safety record
  - Specific licensing requirements
- Consult with legal counsel to ensure compliance with labor laws and employment practices



# Driving Skills Evaluation (Road Test)

- Always road test, prior to offer for hire
- Ensure adequate length and variety of driving situations
- Be consistent, using the same course, always
- Look for signs of risk taking behavior
- Keep documentation
- Provide targeted training, addressing recognized unwanted behaviors



#### APPLICATION FOR EMPLOYMENT

| COMPANY _   | ABC Trucking        | STREET               | ADDRESS 123