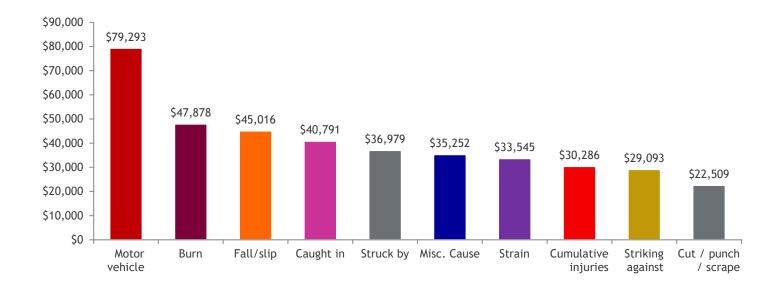

| vs.                                 |   |

# Then and Now





#### The Numbers





# The Leading Cause of Work-Related Fatalities





# The Costliest Work-Related Injury Claim





# Driver, Roadway, or Vehicle?





# **Driver Screening Process**



# **Liability Exposures**

Theories under which a company can be held liable to a third party for harm caused by its employees:

- Negligent Hiring
- Negligent Entrustment
- Respondeat Superior





# Theory of Negligent Hiring

"The failure to use reasonable care in the employee selection process, resulting in harm caused to others."

#### Generally found when:

- Employee that caused injury had a record showing employee's inclination to abuse the kind of authority given by the employer
- Record would have been easily discoverable by employer, had a thorough search been conducted





### Theory of Negligent Hiring Scenario

ABC Trucking has a new customer that wants the company to haul 10-15 loads per week, from Om