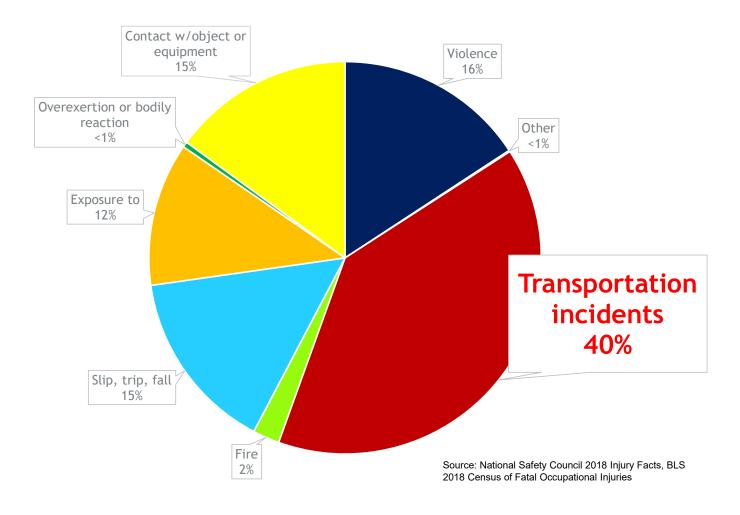

| vs.                                 |   |

# Then and Now





#### The Numbers





# The Leading Cause of Work-Related Fatalities





# The Costliest Work-Related Injury Claim





# Driver, Roadway, or Vehicle?





# **Driver Screening Process**



# **Liability Exposures**

Theories under which a company can be held liable to a third party for harm caused by its employees:

- Negligent Hiring
- Negligent Entrustment
- Respondeat Superior





# Theory of Negligent Hiring

"The failure to use reasonable care in the employee selection process, resulting in harm caused to others."

#### Generally found when:

- Employee that caused injury had a record showing employee's inclination to abuse the kind of authority given by the employer
- Record would have been easily discoverable by employer, had a thorough search been conducted





### Theory of Negligent Hiring Scenario

ABC Trucking has a new customer that wants th