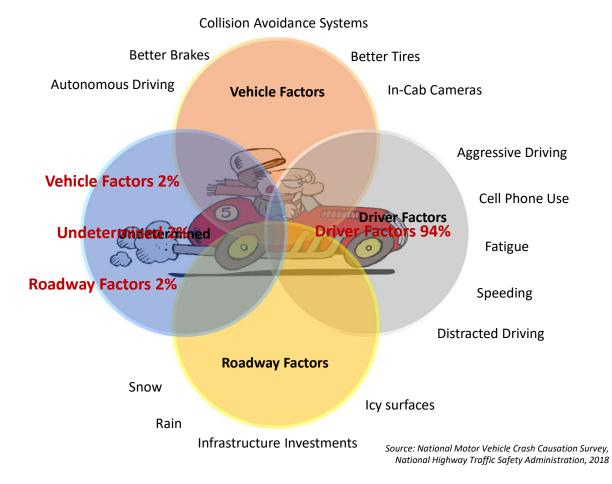

| vs.                                 |   |

# Then and Now





#### The Numbers





# The Leading Cause of Work-Related Fatalities





# The Costliest Work-Related Injury Claim





# Driver, Roadway, or Vehicle?





# **Driver Screening Process**



# **Liability Exposures**

Theories under which a company can be held liable to a third party for harm caused by its employees:

- Negligent Hiring
- Negligent Entrustment
- Respondeat Superior





# Theory of Negligent Hiring

"The failure to use reasonable care in the employee selection process, resulting in harm caused to others."

#### Generally found when:

- Employee that caused injury had a record showing employee's inclination to abuse the kind of authority given by the employer
- Record would have been easily discoverable by employer, had a thorough search been conducted





### Theory of Negligent Hiring Scenario

ABC Trucking has a new customer that wants the company to haul 10-15 loads per week, from Omaha to the southeast. ABC Trucking e